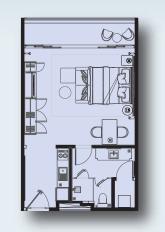

ME CE

The Th

**B4** 

01

**B4** 02

------

54 sqm 581 sqft Level 6 – 24

4

68 sqm 731 sqft Level 6 – 24

**B3**<sup>2</sup> Bedroom

80 sqm 861 sqft Level 6 – 25

111 sqm 1,194 sqft Level 6 – 25