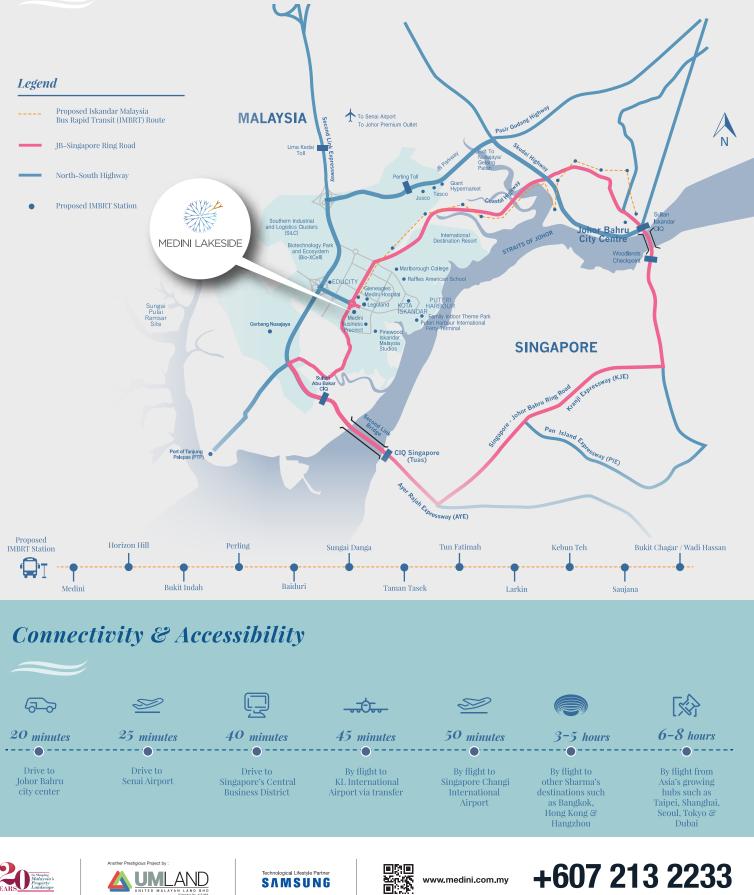

Located in the heart of Iskandar Malaysia's Central Business District (CBD).

"No Boundaries" is an exclusive lifestyle programme that grants our guests everything from a hood-tour to familiarise oneself with the local culture.

## Iskandar Malaysia

Iskandar Malaysia is a development project initiated by the Malaysian government, aimed to create a bustling commercial & business hub of the future, in the southern gateway of Johor. Iskandar Malaysia encompasses five complementary zones, with each being developed with a unique aspiration of supporting industries.