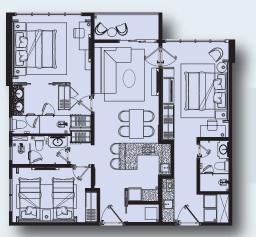

ME CE

The Th

**B4** 

01

**B4** 02

------

54 sqm 581 sqft Level 6 – 24

4

68 sqm 731 sqft Level 6 – 24

**B3**<sup>2</sup> Bedroom

80 sqm 861 sqft Level 6 – 25

111 sqm 1,194 sqft Level 6 – 25