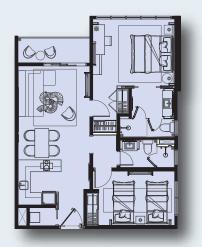

68 sqm 731 sqft Level 6 – 24

**B3**<sup>2</sup> Bedroom

80 sqm 861 sqft Level 6 – 25

111 sqm 1,194 sqft Level 6 – 25