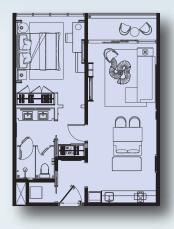

68 sqm 731 sqft Level 6 – 24

**B3**<sup>2</sup> Bedroom

80 sqm 861 sqft Level 6 – 25

111 sqm 1,194 sqft Level 6 – 25