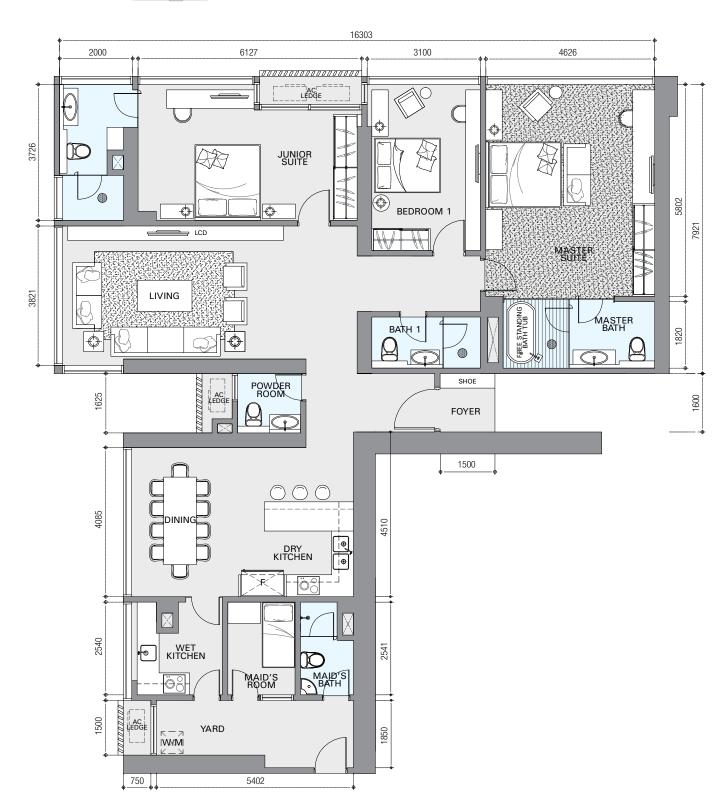

#### **4** Bedrooms (Penthouse)

Type **D** | **2,262** sq.ft.

JALAN YAP KWAN SENG

(N) C4 n n D C4