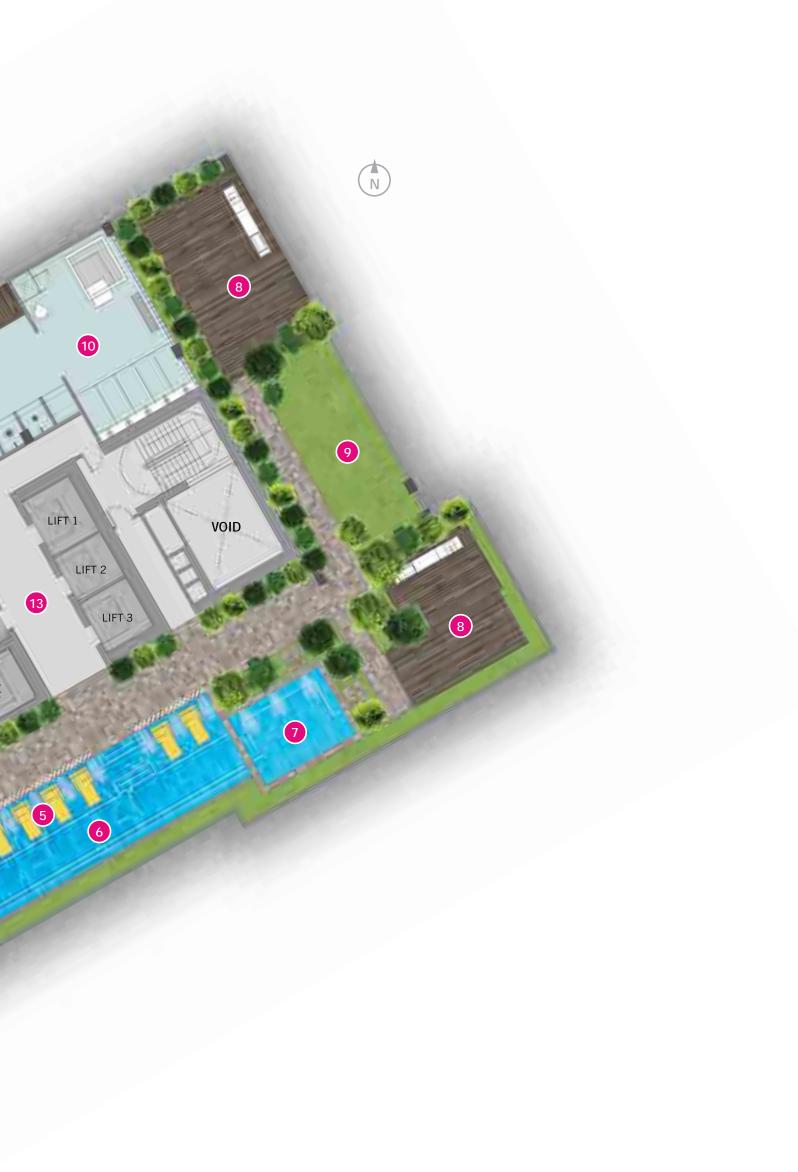

# $H_20$ @ Level 6

#### FACILITIES

- 1. Outdoor Playground
- 2. Reading Room
- 3. Nursery
- 4. Chill Out Area
- 5. Gym Area
- 6. Dance/Yoga Room
- 7. Kickboxing Room
- 8. Reflective Pool
- 9. Kids' Pool
- 10. Pool
- 11. Lounge Pool
- 12. Jacuzzi
- 13. Pool Deck
- 14. Floating Cabana
- 15. Rock Garden
- 16. Koi Pond
- 17. Pre-Function
- 18. Sports Lounge
- 19. VIP KTV 1
- 20. VIP KTV 2
- 21. KTV Room 1
- 22. KTV Room 2
- 23. KTV Room 3
- 24. Outdoor Pavilion/ BBQ Lounge
- 25. Hammock Garden

- 26. Banquet Room
- 28. Private Dining
- 30. Surau (M)
- 31. Surau (F)
- 32. Laundromat

- 39. Toilet (F)