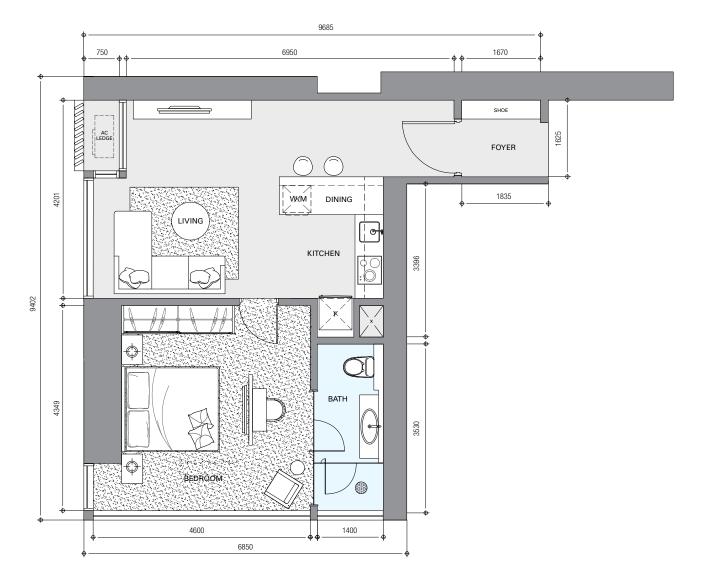

|                                            |                                         |                                            |
|                       |                                                |                                           |                                                |                                           |                                         | LO<br>BASEMEN<br>BASEMEN<br>BASEMEN            | BBY<br>T CARPARK                         |                                                |                                          |                                            |                                         |                                            |







# 1 Bedroom

Type**A2** | 625 sq.ft.

JALAN YAP KWAN SENG









# 1+1 Bedrooms

Type **B1** | **721** sq.ft.

JALAN YAP KWAN SENG





Type **B2** | **722** sq.ft.

| JALAN YAP KWAN SENG |    |    |    |    |  |  |  |  |  |  |
|---------------------|----|----|----|----|--|--|--|--|--|--|
| B1                  | B2 | A2 | A2 | АЗ |  |  |  |  |  |  |
| A1                  |    |    |    | A1 |  |  |  |  |  |  |
| A3                  | A2 | A2 | B2 | В1 |  |  |  |  |  |  |

# **3** Bedrooms

Type **C1** | **1,443** sq.ft.











# **3** Bedrooms

Type **C3** | **1,259** sq.ft.

# JALAN YAP KWAN SENG





Type **C4** | 1,754 sq.ft.



#### **4** Bedrooms (Penthouse)

Type **D** | **2,262** sq.ft.

JALAN YAP KWAN SENG

(N) C4 n n D C4



#### ITEMS

WASH BASI SHOWER SE SHOWER HE BATH TUB \ WATER CLO **TOILET ROL KITCHEN SI** HAND BIDE **BIB TAP**