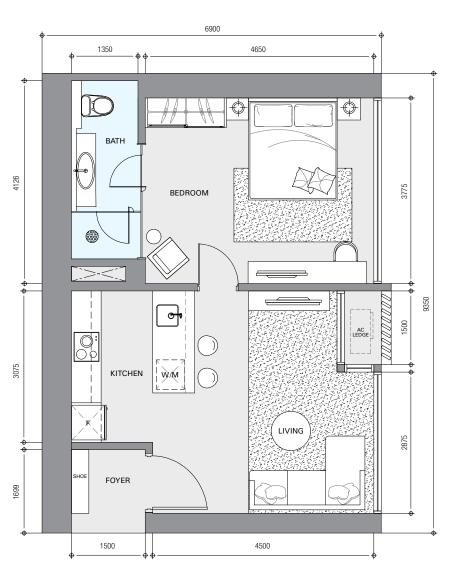

# 1+1 Bedrooms

Type **B1** | **721** sq.ft.

JALAN YAP KWAN SENG

Type **B2** | **722** sq.ft.

| JALAN YAP KWAN SENG |    |    |    |    |  |  |  |  |  |  |
|---------------------|----|----|----|----|--|--|--|--|--|--|
| B1                  | B2 | A2 | A2 | АЗ |  |  |  |  |  |  |
| A1                  |    |    |    | A1 |  |  |  |  |  |  |
| A3                  | A2 | A2 | B2 | В1 |  |  |  |  |  |  |