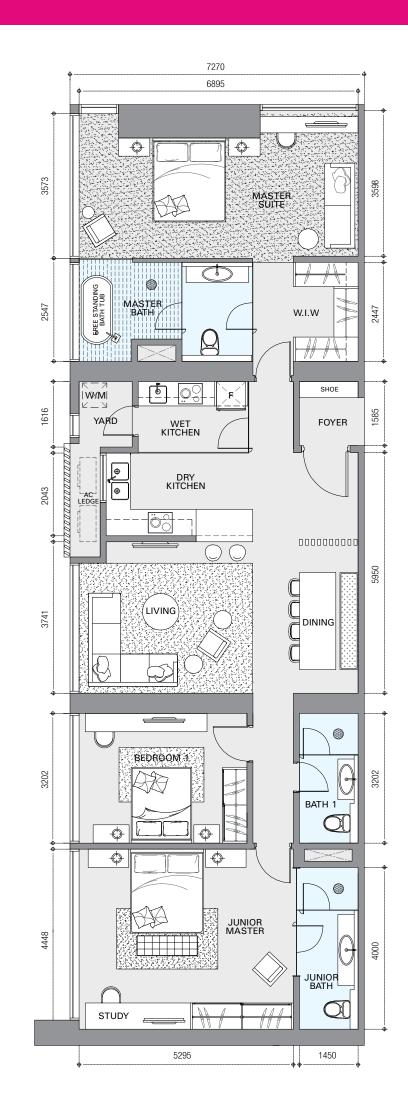

# **3** Bedrooms

Type **C1** | **1,443** sq.ft.

# **3** Bedrooms

Type **C3** | **1,259** sq.ft.

# JALAN YAP KWAN SENG

Type **C4** | 1,754 sq.ft.