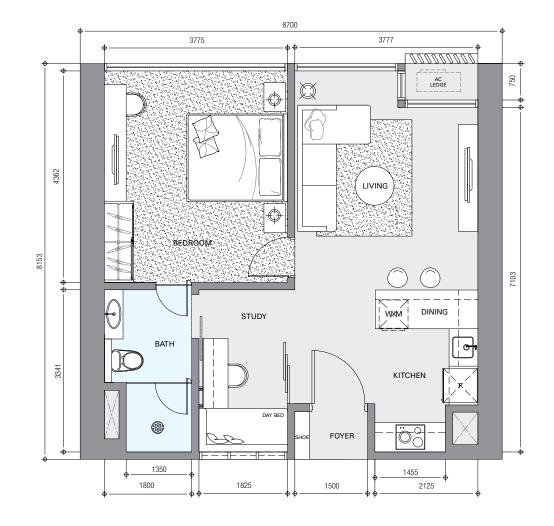

|                                            |
|                       |                                                |                                           |                                                |                                           |                                         | LO<br>BASEMEN<br>BASEMEN<br>BASEMEN            | BBY<br>T CARPARK                         |                                                |                                          |                                            |                                         |                                            |







# 1 Bedroom

Type**A2** | 625 sq.ft.

JALAN YAP KWAN SENG









# 1+1 Bedrooms

Type **B1** | **721** sq.ft.

JALAN YAP KWAN SENG





Type **B2** | **722** sq.ft.

| JALAN YAP KWAN SENG |    |    |    |    |  |  |  |  |  |  |
|---------------------|----|----|----|----|--|--|--|--|--|--|
| B1                  | B2 | A2 | A2 | АЗ |  |  |  |  |  |  |
| A1                  |    |    |    | A1 |  |  |  |  |  |  |
| A3                  | A2 | A2 | B2 | В1 |  |  |  |  |  |  |

# **3** Bedrooms

Type **C1** | **1,443** sq.ft.











# **3** Bedrooms

Type **C3** | **1,259** sq.ft.

# JALAN YAP KWAN SENG





Type **C4** | 1,754 sq.ft.



#### **4** Bedrooms (Penthouse)

Type **D** | **2,262** sq.ft.

JALAN YAP KWAN SENG

(N) C4 n n D C4



#### ITEMS

WASH BASI SHOWER SE SHOWER HE BATH TUB \ WATER CLO **TOILET ROL KITCHEN SI** HAND BIDE **BIB TAP** 

#### ITEMS

AIR COND PO WATER HEAT LIGHTING PO FAN POINT **POWER POIN KIT