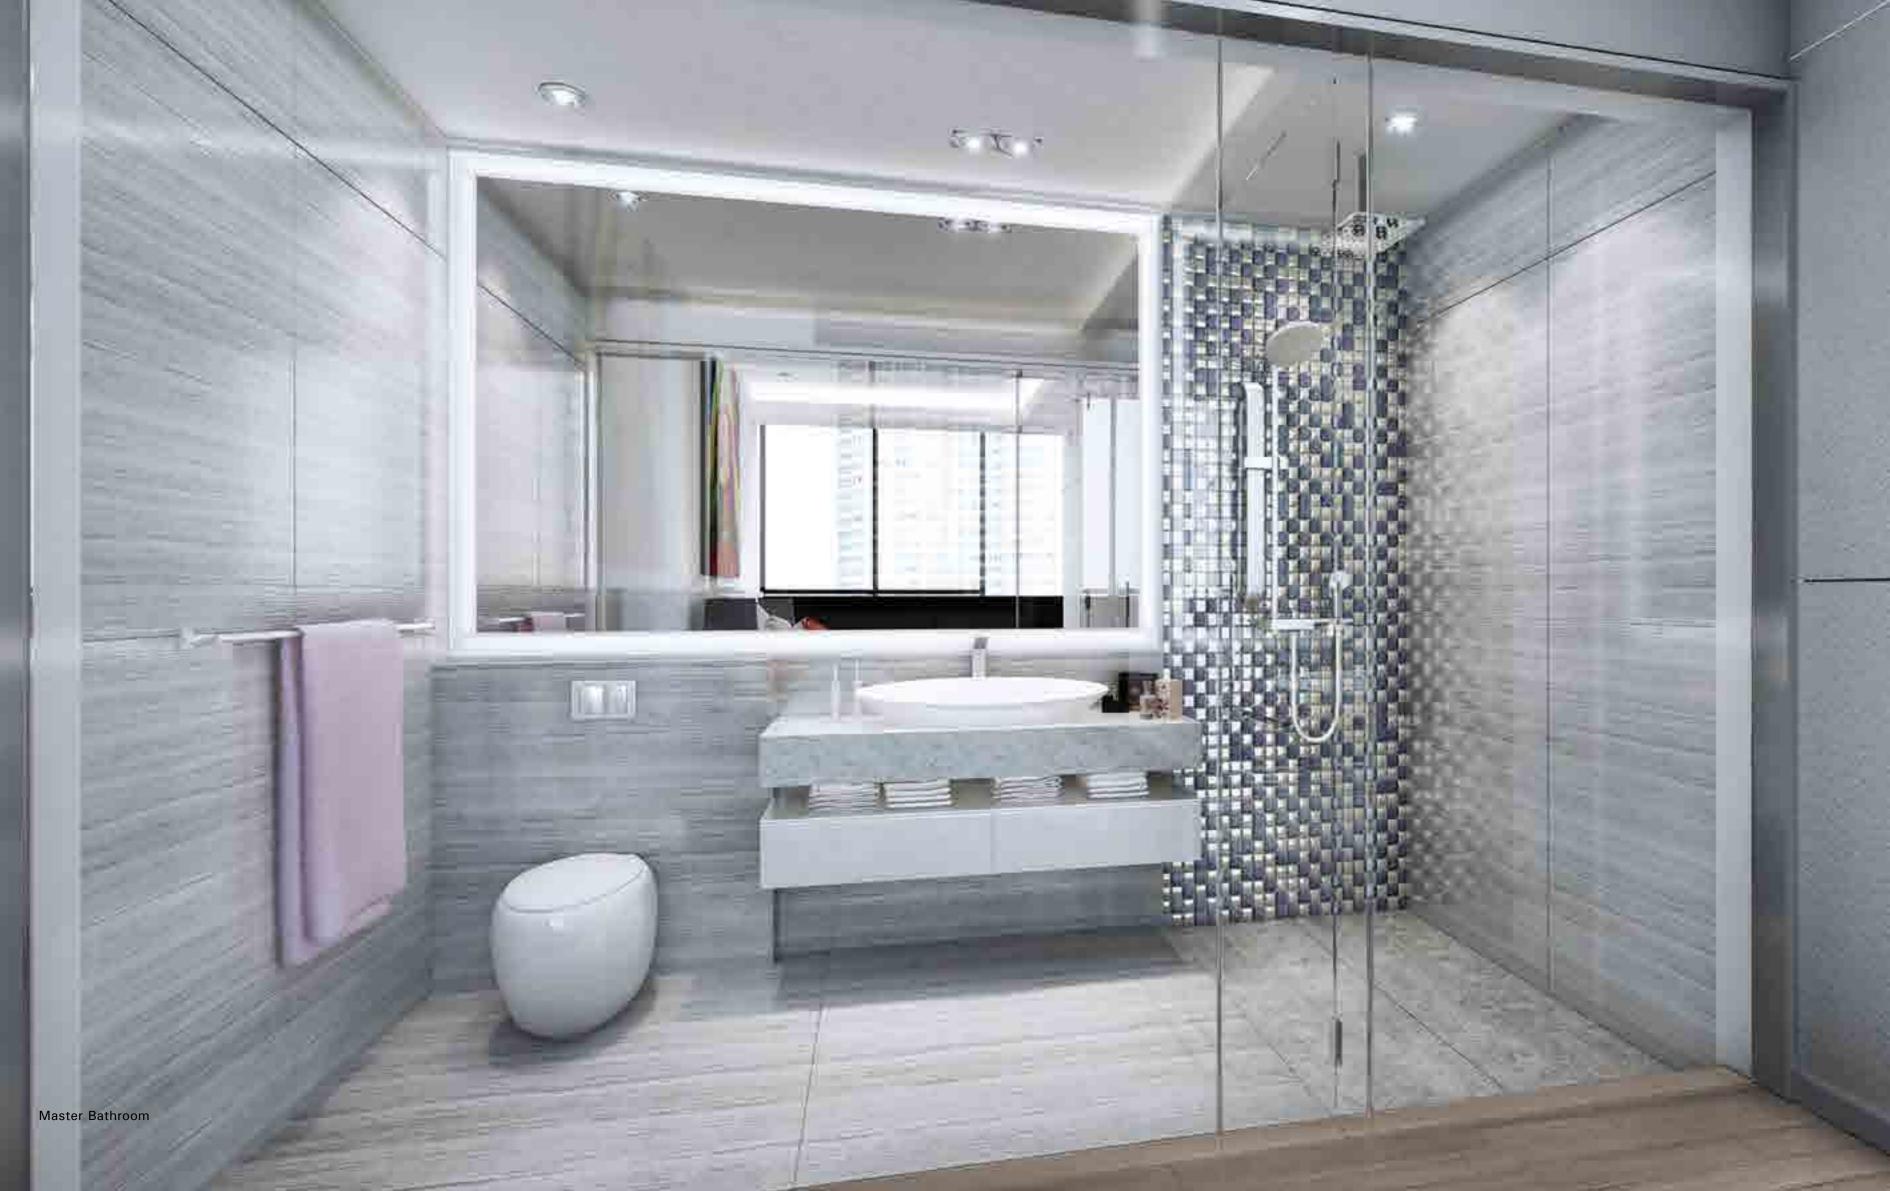

#### STAR RESIDENCES I ONE : SPECIFICATIONS

| STRUCTURE        | Reinforced Concrete Structure and/or Masonry (where applicable)                                            |                                                                                    |  |  |  |  |  |
|------------------|------------------------------------------------------------------------------------------------------------|------------------------------------------------------------------------------------|--|--|--|--|--|
| ROOFING          | Reinforced Concrete Roof Slab                                                                              |                                                                                    |  |  |  |  |  |
| WALL             | Reinforced Concrete Wall/Brick Wall                                                                        |                                                                                    |  |  |  |  |  |
| WINDOWS          | Aluminium Frame Glass Window                                                                               |                                                                                    |  |  |  |  |  |
| WALL FINISHES    | Bedroom<br>Living<br>Toilet and Kitchen                                                                    | : Plaster and Emulsion Paint<br>: Plaster and Emulsion Paint<br>: Homogeneous Tile |  |  |  |  |  |
| FLOOR FINISHES   | Living, Bedroom and Kitchen<br>Toilet and Wet Kitchen                                                      | : Engineered Timber Flooring<br>: Homogeneous Tile                                 |  |  |  |  |  |
| CEILING FINISHES | Toilet and Kitchen<br>Living<br>Entrance Foyer                                                             | : Fibrous Plaster Ceiling<br>: Skim Coat and Paint<br>: Fibrous Plaster Ceiling    |  |  |  |  |  |
| DOORS            | Fire Rated Timber Door<br>Timber Flush Door                                                                |                                                                                    |  |  |  |  |  |
| LOCKS            | Quality Lockset                                                                                            |                                                                                    |  |  |  |  |  |
| AIR CONDITIONING | Split Unit Air-Conditioning System                                                                         |                                                                                    |  |  |  |  |  |
| WATER HEATER     | Hot Water System to all bathrooms (exclude Powder Room<br>& Maid's Bath) and kitchen for unit Types C4 & D |                                                                                    |  |  |  |  |  |