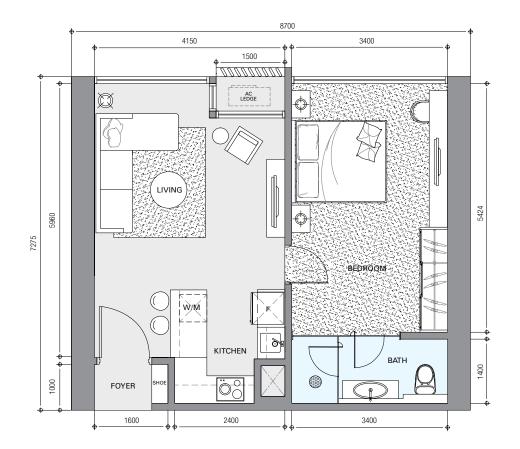

|                                            |                                         |                                            |
|                       |                                                |                                           |                                                |                                           |                                         | LO<br>BASEMEN<br>BASEMEN<br>BASEMEN            | BBY<br>T CARPARK                         |                                                |                                          |                                            |                                         |                                            |







# 1 Bedroom

Type**A2** | 625 sq.ft.

JALAN YAP KWAN SENG









# 1+1 Bedrooms

Type **B1** | **721** sq.ft.

JALAN YAP KWAN SENG





Type **B2** | **722** sq.ft.

| JALAN YAP KWAN SENG |    |    |    |    |  |  |  |  |  |  |
|---------------------|----|----|----|----|--|--|--|--|--|--|
| B1                  | B2 | A2 | A2 | АЗ |  |  |  |  |  |  |
| A1                  |    |    |    | A1 |  |  |  |  |  |  |
| A3                  | A2 | A2 | B2 | В1 |  |  |  |  |  |  |

# **3** Bedrooms

Type **C1** | **1,443** sq.ft.











# **3** Bedrooms

Type **C3** | **1,259** sq.ft.

# JALAN YAP KWAN SENG





Type **C4** | 1,754 sq.ft.



#### **4** Bedrooms (Penthouse)

Type **D** | **2,262** sq.ft.

JALAN YAP KWAN SENG

(N) C4 n n D C4



#### ITEMS

WASH BASI SHOWER SE SHOWER HE BATH TUB \ WATER CLO **TOILET ROL KITCHEN SI** HAND BIDE **BIB TAP*