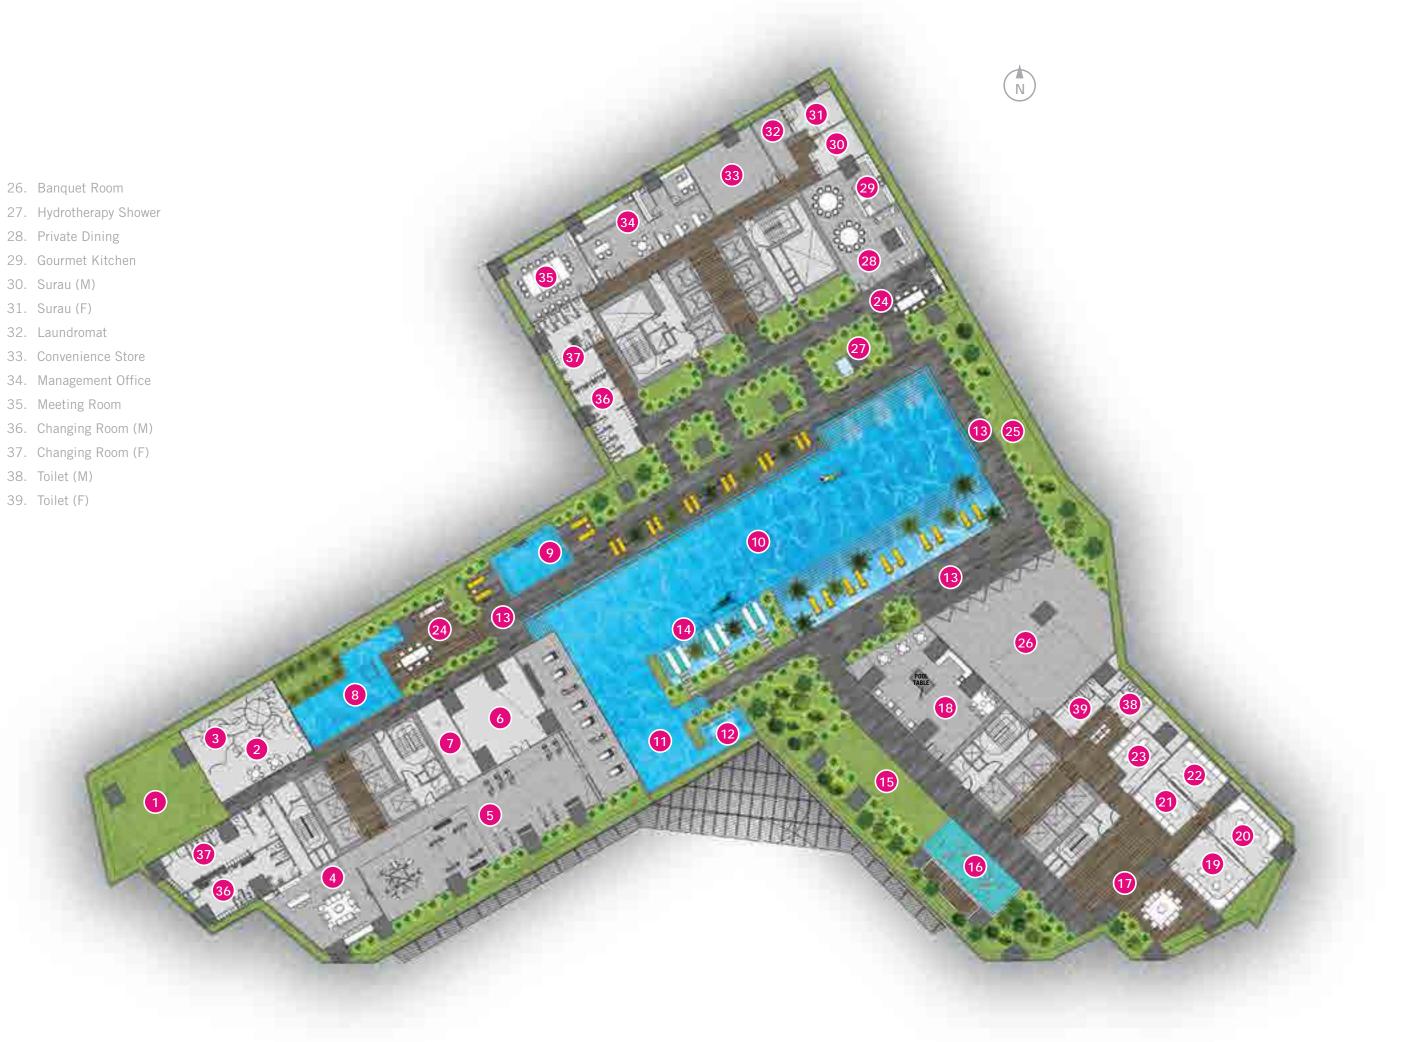

#### FACILITIES

- 1. Outdoor Playground
- 2. Reading Room
- 3. Nursery
- 4. Chill Out Area
- 5. Gym Area
- 6. Dance/Yoga Room
- 7. Kickboxing Room
- 8. Reflective Pool
- 9. Kids' Pool
- 10. Pool
- 11. Lounge Pool
- 12. Jacuzzi
- 13. Pool Deck
- 14. Floating Cabana
- 15. Rock Garden
- 16. Koi Pond
- 17. Pre-Function
- 18. Sports Lounge
- 19. VIP KTV 1
- 20. VIP KTV 2
- 21. KTV Room 1
- 22. KTV Room 2
- 23. KTV Room 3
- 24. Outdoor Pavilion/ BBQ Lounge
- 25. Hammock Garden

- 26. Banquet Room
- 28. Private Dining
- 30. Surau (M)
- 31. Surau (F)
- 32. Laundromat

- 39. Toilet (F)