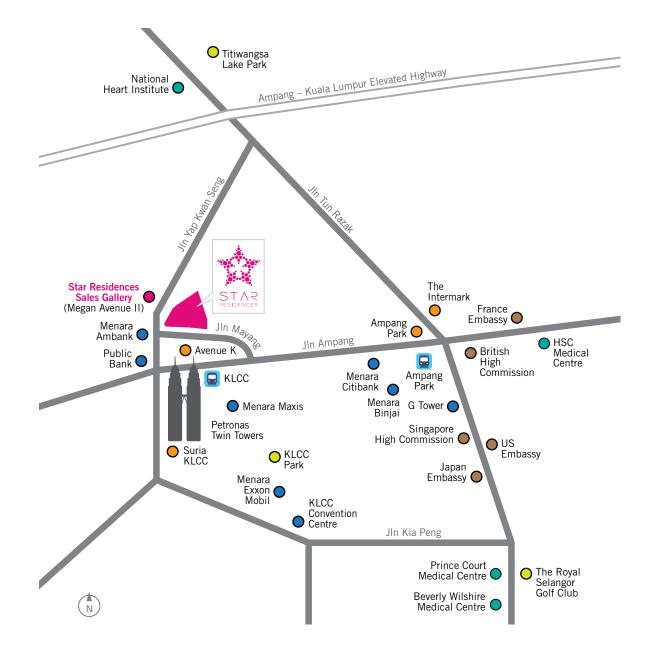

# FLOOR PLAN

ONE

**Location Map** 

Unmistakably flamboyant and grand, Star Residences is an artistic representation of stars that dress up the night sky. The glittering towers emanate effortless vibes with strong presence of contemporary metal and coloured textures that ultimately bring out Star Residences' trendy and urban façade. Its prime location renders it timeless in relation to the metallic Petronas Twin Towers – Malaysia's very own pride-filled landmark.