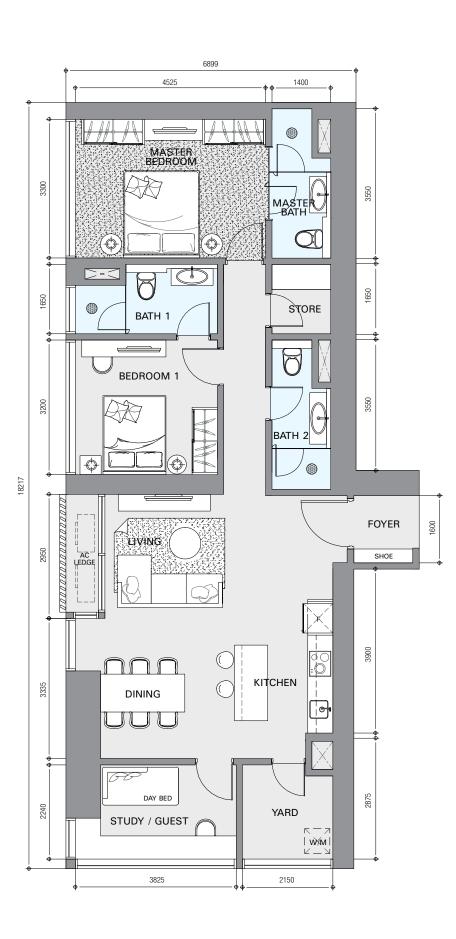

T CARPARK                         |                                                |                                          |                                            |                                         |                                            |







# 1 Bedroom

Type**A2** | 625 sq.ft.

JALAN YAP KWAN SENG









# 1+1 Bedrooms

Type **B1** | **721** sq.ft.

JALAN YAP KWAN SENG





Type **B2** | **722** sq.ft.

| JALAN YAP KWAN SENG |    |    |    |    |  |  |  |  |  |  |
|---------------------|----|----|----|----|--|--|--|--|--|--|
| B1                  | B2 | A2 | A2 | АЗ |  |  |  |  |  |  |
| A1                  |    |    |    | A1 |  |  |  |  |  |  |
| A3                  | A2 | A2 | B2 | В1 |  |  |  |  |  |  |

# **3** Bedrooms

Type **C1** | **1,443** sq.ft.











# **3** Bedrooms

Type **C3** | **1,259** sq.ft.

# JALAN YAP KWAN SENG





Type **C4** | 1,754 sq.ft.



#### **4** Bedrooms (Penthouse)

Type **D** | **2,262** sq.ft.

JALAN YAP KWAN SENG

(N) C4 n n D C4



#### ITEMS

WASH BASI SHOWER SE SHOWER HE BATH TUB \ WATER CLO **TOILET ROL KITCHEN SI** HAND BIDE **BIB TAP** 

#### ITEMS

AIR COND PO WATER HEAT LIGHTING PO FAN POINT **POWER POIN KITCHEN HO KITCHEN HO OVEN POINT SMATV POIN** TELEPHONE DATA POINT **FIBRE WALL VIDEO INTEF DOOR BELL** 

Disclaimer: All information and specifications contained herein are subjected to amendments or modifications as may be required by the Appropriate Authority or the Developer.

#### STAR RESIDENCES I ONE : SPECIFICATIONS

| STRUCTURE        | Reinforced Concrete Structure and/or Masonry (where