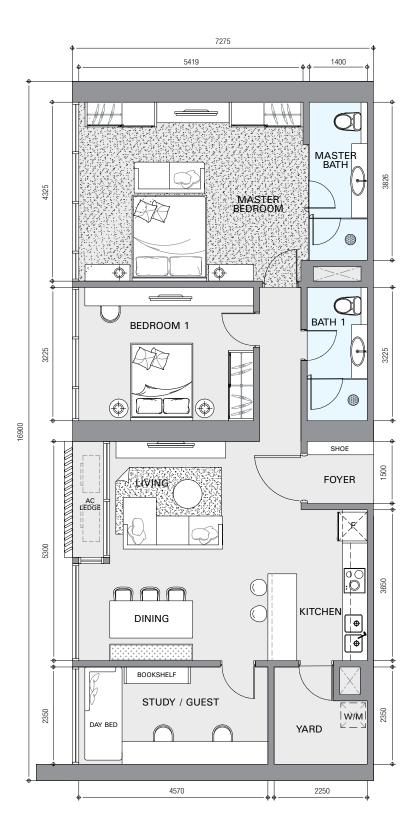

# 1 Bedroom

Type**A2** | 625 sq.ft.

JALAN YAP KWAN SENG

# 1+1 Bedrooms

Type **B1** | **721** sq.ft.

JALAN YAP KWAN SENG

Type **B2** | **722** sq.ft.

| JALAN YAP KWAN SENG |    |    |    |    |  |  |  |  |  |  |
|---------------------|----|----|----|----|--|--|--|--|--|--|
| B1                  | B2 | A2 | A2 | АЗ |  |  |  |  |  |  |
| A1                  |    |    |    | A1 |  |  |  |  |  |  |
| A3                  | A2 | A2 | B2 | В1 |  |  |  |  |  |  |