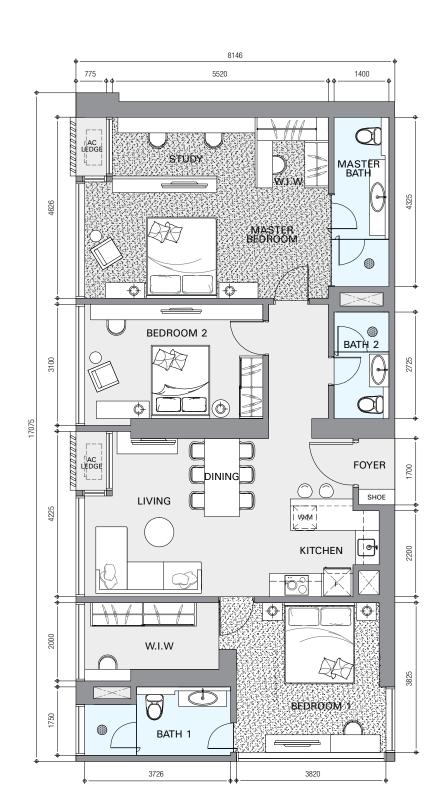

#### **4** Bedrooms (Penthouse)

Type **D** | **2,262** sq.ft.

JALAN YAP KWAN SENG

(N) C4 n n D C4