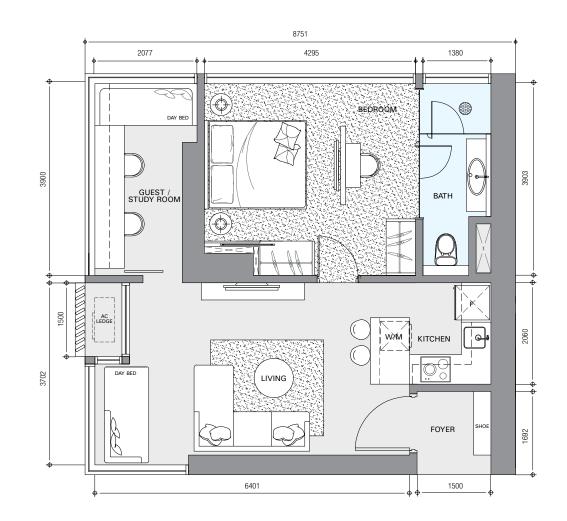

# 1+1 Bedrooms

Type **B1** | **721** sq.ft.

JALAN YAP KWAN SENG

Type **B2** | **722** sq.ft.

| JALAN YAP KWAN SENG |    |    |    |    |  |  |  |  |  |  |
|---------------------|----|----|----|----|--|--|--|--|--|--|
| B1                  | B2 | A2 | A2 | АЗ |  |  |  |  |  |  |
| A1                  |    |    |    | A1 |  |  |  |  |  |  |
| A3                  | A2 | A2 | B2 | В1 |  |  |  |  |  |  |