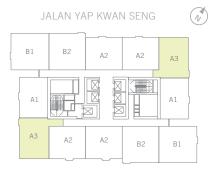

# 1+1 Bedrooms

Type **B1** | **721** sq.ft.

JALAN YAP KWAN SENG

Type **B2** | **722** sq.ft.

| JALAN YAP KWAN SENG |    |    |    |    |  |  |  |  |  |  |
|---------------------|----|----|----|----|--|--|--|--|--|--|
| B1                  | B2 | A2 | A2 | АЗ |  |  |  |  |  |  |
| A1                  |    |    |    | A1 |  |  |  |  |  |  |
| A3                  | A2 | A2 | B2 | В1 |  |  |  |  |  |  |